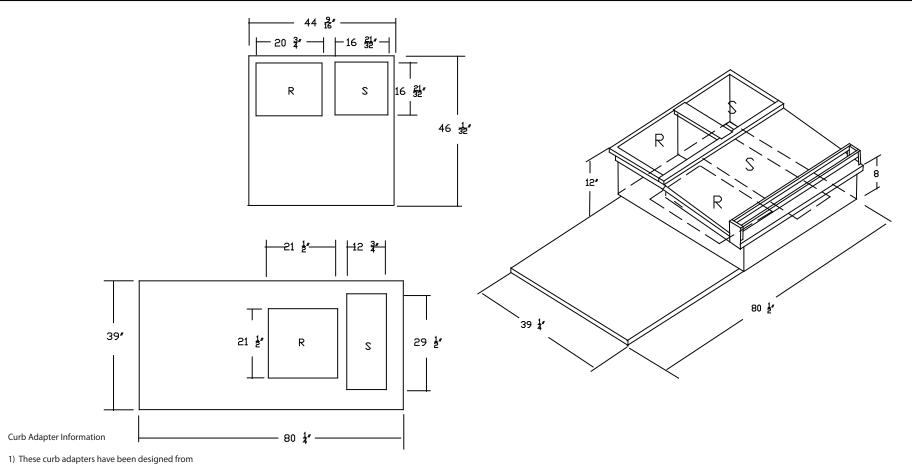

- These curb adapters have been designed from HVAC unit literature. Actual job site dimensions have not been taken. Field alterations an reinforcements may be required of site dimensions vary from literature.
- Before ordering curb adapter, contractor must confirm that dimensions of existing curb on job site matches dimensions of existing curb on this drawing.
- Before new HVAC unit is set in place inspect structural stability of existing curb and building's roof load capability. Reinforce if required.
- All curb adapters will increase the system's external static pressure and must be included when calculating unit requirements.
- 5) Follow all local and state laws when installing curb adapters.